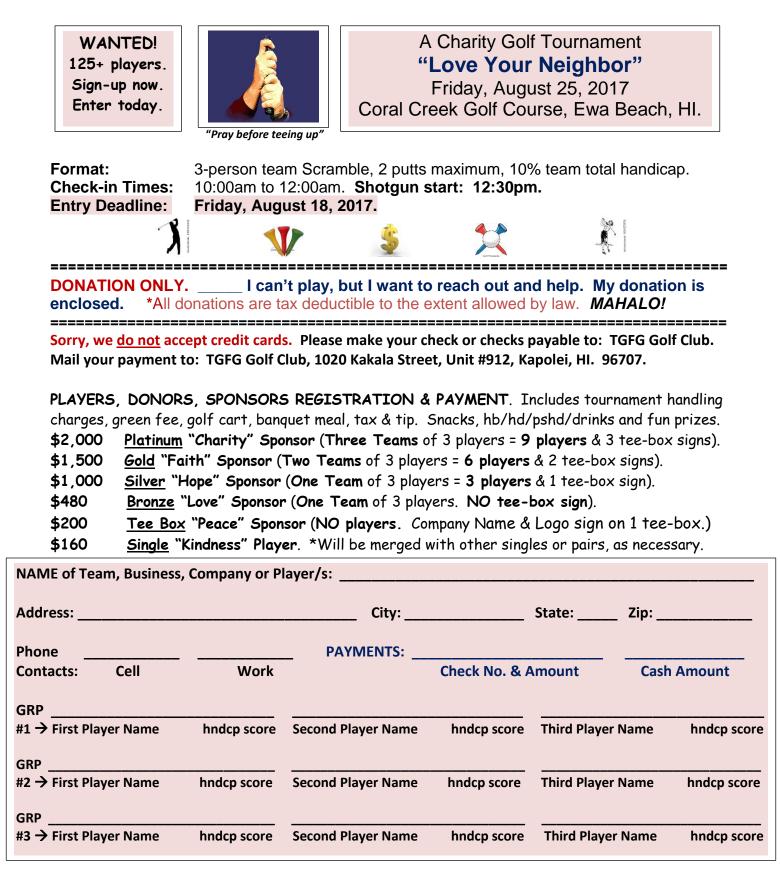

**CALL:** President Ed Campos @ 286-4069 or Secretary/Banquet Coordinator Genara Buza-Campos @ 927-4774. **Email** tgfg@hawaii.rr.com. **Website** http://tgfg.weebly.com.

## 2017 **A CHARITY GOLF TOURNAMENT** "LOVE YOUR NEIGHBOR" Hosted by The TGFG Golf Club



**MULLIGANS.** Six (6) mulligans maximum per team and <u>CANNOT</u> be used on Par 3 holes.

Mulligans are a chance to replay a stroke or strokes. 100% charitable donation. MUST BE PRESENT TO WIN! MUST BE PRESENT TO WIN! MUST BE PRESENT TO WIN!

PAR 3'S. 50% between four (4) winners. 50% charitable donation.

5 SWEEPSTAKE SPECIAL. Miura Blade Prototype. Only one (1) lucky winner. 100% charitable donation.

**RAFFLES.** Three (3) must have wonderful prizes! Each prize valued at not less than \$100. Only three (3) lucky winners. 10